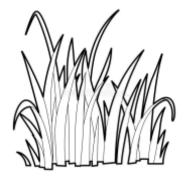

Colour the letter 'g' and grass green.

Student Name:\_\_\_\_

'g' is for green grass.

Trace the letter 'g'.

Topi

| c: Letter 'g' Worksheet # 2 |                               |
|-----------------------------|-------------------------------|
| Date:                       | scan QR code<br>for catalogue |