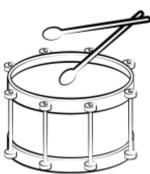

Topic: Letter 'g' Worksheet #4

scan QR code for catalogue

Colour the picture that start with letter 'g'.

| opic: Letter | `g <sup>′</sup> | Worksheet # 5 | ■7   |
|--------------|-----------------|---------------|------|
|              |                 | Date:         | scan |