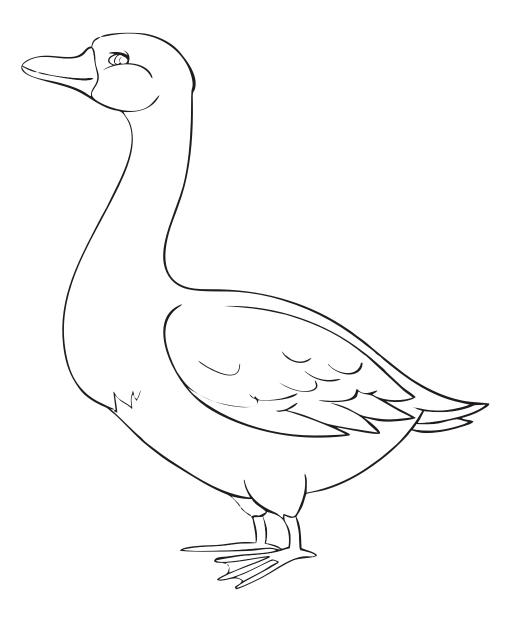

Paste the cotton balls on goose.

Student Name:\_\_\_\_

'g' is for goose.

Trace the letter 'g'.

| opic: Letter `g´ Worksheet # 3 |                               |
|--------------------------------|-------------------------------|
| Date:                          | scan QR code<br>for cataloque |