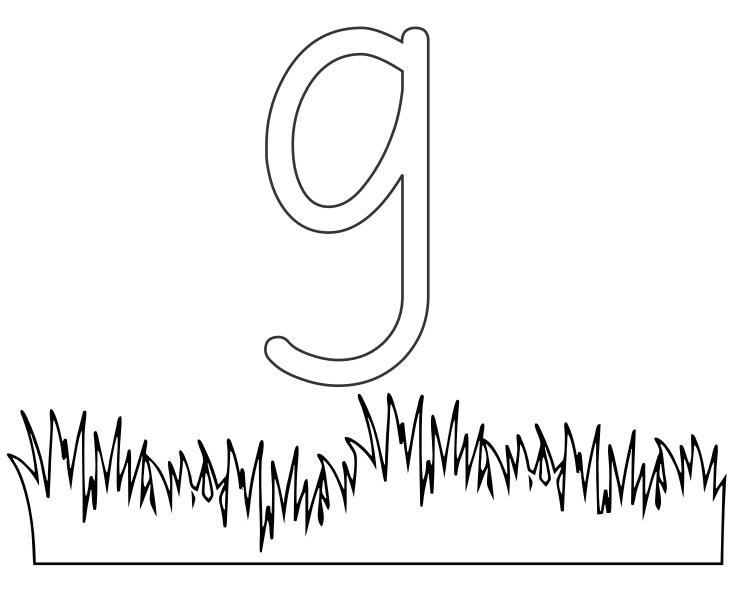

Colour the letter 'g' and grass green.

Student Name:\_\_\_\_

'g' is for green grass.

Trace the letter 'g'.

Topi

| c: Letter 'g' Worksheet # 2 |                               |
|-----------------------------|-------------------------------|
| Date:                       | scan QR code<br>for catalogue |