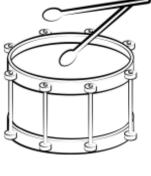

Topic: Letter 'g' Worksheet #4

scan QR code for catalogue

Colour the picture that start with letter 'g'.

| opic: Letter | `g <sup>′</sup> | Worksheet # 5 | ■7   |
|--------------|-----------------|---------------|------|
|              |                 | Date:         | scan |